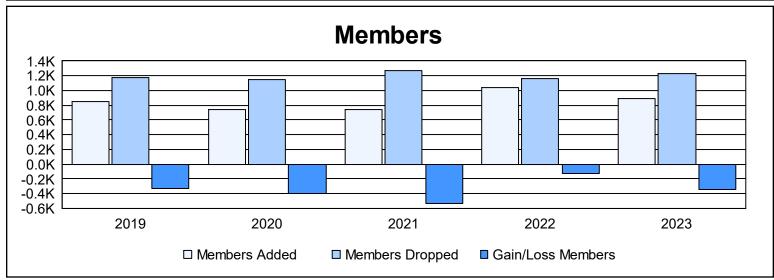

| Year      | New<br>Clubs | Dropped<br>Clubs | Gain/<br>Loss<br>Clubs | New<br>Members | Charter<br>Members | Reinstate<br>Members | Transfer<br>Members | Total<br>Member<br>Added | Total<br>Members<br>Dropped | Gain/<br>Loss<br>Members |
|-----------|--------------|------------------|------------------------|----------------|--------------------|----------------------|---------------------|--------------------------|-----------------------------|--------------------------|
| 2018-2019 | 1            | 12               | -11                    | 731            | 38                 | 48                   | 34                  | 851                      | 1,181                       | -330                     |
| 2019-2020 | 2            | 8                | -6                     | 583            | 58                 | 56                   | 48                  | 745                      | 1,149                       | -404                     |
| 2020-2021 | 4            | 16               | -12                    | 537            | 103                | 34                   | 69                  | 743                      | 1,271                       | -528                     |
| 2021-2022 | 3            | 10               | -7                     | 857            | 89                 | 46                   | 48                  | 1,040                    | 1,163                       | -123                     |
| 2022-2023 | 1            | 10               | -9                     | 759            | 35                 | 52                   | 43                  | 889                      | 1,227                       | -338                     |
| Average   | 2            | 11               | -9                     | 693            | 65                 | 47                   | 48                  | 854                      | 1,198                       | -345                     |