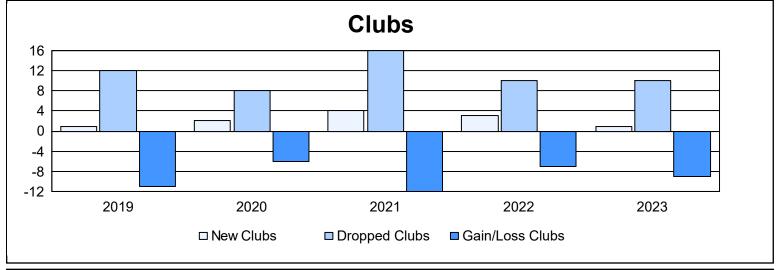

| Year      | New<br>Clubs | Dropped<br>Clubs | Gain/<br>Loss<br>Clubs | New<br>Members | Charter<br>Members | Reinstate<br>Members | Transfer<br>Members | Total<br>Member<br>Added | Total<br>Members<br>Dropped | Gain/<br>Loss<br>Members |
|-----------|--------------|------------------|------------------------|----------------|--------------------|----------------------|---------------------|--------------------------|-----------------------------|--------------------------|
| 2018-2019 | 1            | 12               | -11                    | 731            | 38                 | 48                   | 34                  | 851                      | 1,181                       | -330                     |
| 2019-2020 | 2            | 8                | -6                     | 583            | 58                 | 56                   | 48                  | 745                      | 1,149                       | -404                     |
| 2020-2021 | 4            | 16               | -12                    | 537            | 103                | 34                   | 69                  | 743                      | 1,271                       | -528                     |
| 2021-2022 | 3            | 10               | -7                     | 857            | 89                 | 46                   | 48                  | 1,040                    | 1,163                       | -123                     |
| 2022-2023 | 1            | 10               | -9                     | 759            | 35                 | 52                   | 43                  | 889                      | 1,227                       | -338                     |
| Average   | 2            | 11               | -9                     | 693            | 65                 | 47                   | 48                  | 854                      | 1,198                       | -345                     |